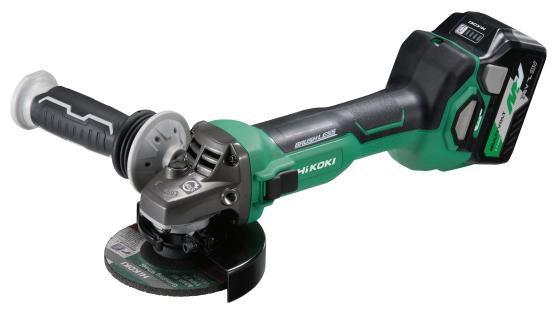

SSHKG3612DA-JR 36V Brushless Angle Grinder

- High performance angle grinder with high efficiency brushless motor
- · Multi Volt batteries for high power output similar to mains powered tools
- Batteries are compatible with existing Hitachi 18V tools
- · High overload capacity
- Variable speed control
- · Auto mode reduces power consumption when not under load
- Electronic brake for greater operator safety
- Soft start for improved control
- · Anti-restart protection prevents accidents due to unintentional restart
- Kickback protection system stops the motor if rotation speed drops
- Resin coated components and mesh filters for extra protection against dust and moisture
- · Compact body and small grip circumference

| Wheel<br>Diameter | No-Load Speed<br>Normal Auto |          | Arbor | Spindle<br>Thread | Overall<br>Length | Weight |
|-------------------|------------------------------|----------|-------|-------------------|-------------------|--------|
| 115mm             | 3000-9500/min                | 5500/min | 22mm  | M14 x 2           | 358mm             | 2.8kg  |