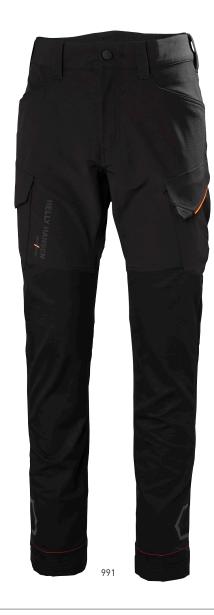

## **CHELSEA EVOLUTION BRZ CARGO PANT**

ALIVE SINCE / 1877

77554

## COLORS

991 BLACK, 591 NAVY

## SIZES

C44-C74,D88-D124,C146-C156

Main fabric: 94% Polyamide,6% Elastane - 244g/m² Secondary main fabric: 68% Cotton, 32% Polyester -  $235 g/m^2$ 

- 4-way stretch fabricLightweight fabricShaped waistband for improved comfort
- Broad center back belt loop for extra stability and strength
- Gusset in crotch for freedom of movement
- Plastic covered metal buttons
- Thigh pocket with fastener closure and several compartments
- ID card loop
- Opening for ruler
  Articulated knees for optimal mobility
- BRZ ventilation opening at side seam
- Adjustable bottom leg with snap buttons
- Possibility to increase leg length by 5cm
- Reflective details