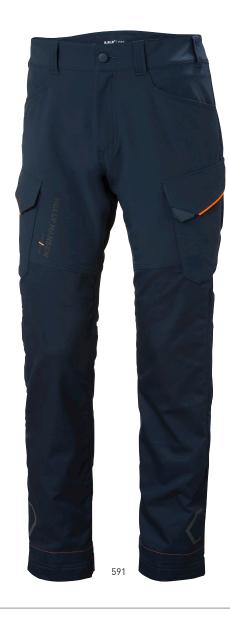

## **CHELSEA EVOLUTION BRZ CARGO PANT**

ALIVE SINCE / 1877

77554

## COLORS

991 BLACK, 591 NAVY

## SIZES

C44-C74,D88-D124,C146-C156

Main fabric: 94% Polyamide,6% Elastane - 244g/m² Secondary main fabric: 68% Cotton, 32% Polyester -  $235 g/m^2$ 

- 4-way stretch fabricLightweight fabricShaped waistband for improved comfort
- Broad center back belt loop for extra stability and strength
- Gusset in crotch for freedom of movement
- Plastic covered metal buttons
- Thigh pocket with fastener closure and several compartments
- ID card loop
- Opening for ruler
  Articulated knees for optimal mobility
- BRZ ventilation opening at side seam
- Adjustable bottom leg with snap buttons
- Possibility to increase leg length by 5cm
- Reflective details