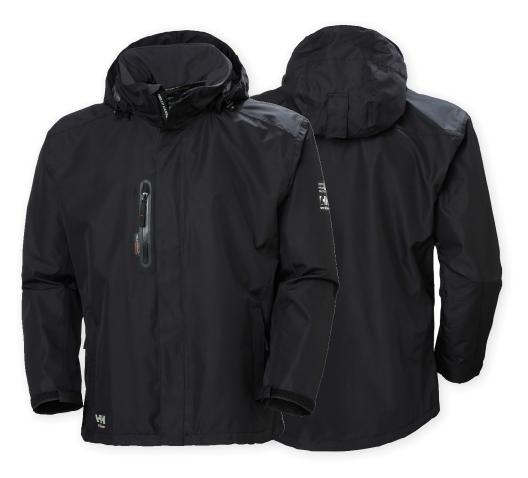

71043

Classic waterproof & breathable Helly Tech shell jacket with zip-in option for all-year use. Fits with a lot of our insulation products - both in fleece & Primaloft.

COLORS 440 OLIVE GREEN, 590 NAVY, 970 DARK GREY, 990 BLACK

**SIZES** XS-4XL

FABRIC Main fabric: 100% Polyester - 150 g/m<sup>2</sup>

**OEKO-TEX/BLUESIGN** Bluesign approved

- EN 343 3,3
- Helly Tech® Protection
- Waterproof, windproof & breathable
- Fully taped construction
- Detachable hood
- Adjustable hood with drawcord & fastener
- Brushed polyester inside collar
- No shoulder seams
- $\bullet$  YKK  $^{\!\!\! \otimes}$  front zipper with chin protector
- Front storm flap
- Chest pocket with YKK<sup>®</sup> zipper
- Hand pockets with YKK<sup>®</sup> zipper

- Hand pockets with brushed lining
- Embellishment zipper
- Adjustable cuffs
- Adjustable hem with elastic drawcord