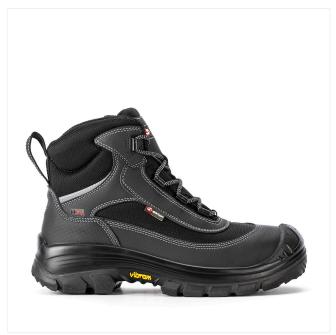

# ADVENTURE

88039-00L

S3 HRO HI WR SRC

Size: 38-48 Weight: 780 gr.

Fit: 11

### Working Environment:

Multipurpose, Farming and Gardening, Farming and Gardening, Oil industry

**Protection elements** 

Composite toecap with fiberglass.

Resistant to over 200J. Non metal

perforation resistant insert to over

the foot. Flexible and comfortable

. 1100 N with a 3.0 mm truncated cone

nail. Protection over the entire sole of

fibercap **SX**t

#### **UPPER**

No ladder H.T. Fabric MicroFiber TOP 1,8-2,0 mm Reflex insert

#### LINING

3D Air circulation 320 gr.

#### **TOE CAP**

Fiber cap SXT

#### **TYPE**

Ankle boot

SRA

DETERGENT SOLUTION

SRB

GLYCEROI