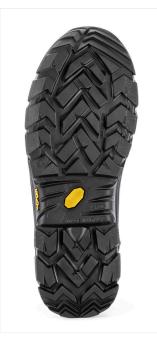

#### **RESISTANCE TO PERFORATION**

SRC (SRA+SRB)

≥0.32

HEEL (CONTACT ANGLE 7° ≥0.28

≥0.18

HEEL (CONTACT ANGLE ≥0.13

SOLE 88 PU - RUBBER

0.34

0.31

0.19

0.15

Textile resistant to 3.0 mm nail

#### **SOLE PU-RUBBER VIBRAM-HRO-SRC**

Sole resistant to 300°C by contact. With scaff cap and compound designed with VIBRAM for stability and grip performance. Outsole designed to strike the ground better and to improve selfcleaning. With anti-wear scaff cap.