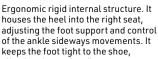

### Lateral stability

technology

houses the heel into the right seat, adjusting the foot support and control of the ankle sideways movements. It keeps the foot tight to the shoe, allowing the perfect fit.