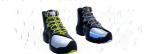

# ADVENTURE

88039-00L

S3 HRO HI WR SRC

Size: 38-48 Weight: 780 gr.

Fit: 11

### Working Environment:

Multipurpose, Farming and Gardening, Farming and Gardening, Oil industry

**Protection elements** 

Composite toecap with fiberglass.

Resistant to over 200J. Non metal

perforation resistant insert to over

the foot. Flexible and comfortable

. 1100 N with a 3.0 mm truncated cone

nail. Protection over the entire sole of

fibercap **SX**t

#### **UPPER**

No ladder H.T. Fabric MicroFiber TOP 1,8-2,0 mm Reflex insert

#### LINING

3D Air circulation 320 gr.

#### **ANTISLIP LINING**

DUALMICRO

## INSOLE

Climaction-Fit 337

#### **TOE CAP**

Fiber cap SXT

#### **SOLE PU-RUBBER VIBRAM-HRO-SRC**

Sole resistant to 300°C by contact. With scaff cap and compound designed with VIBRAM for stability and grip performance. Outsole designed to strike the ground better and to improve selfcleaning. With anti-wear scaff cap.